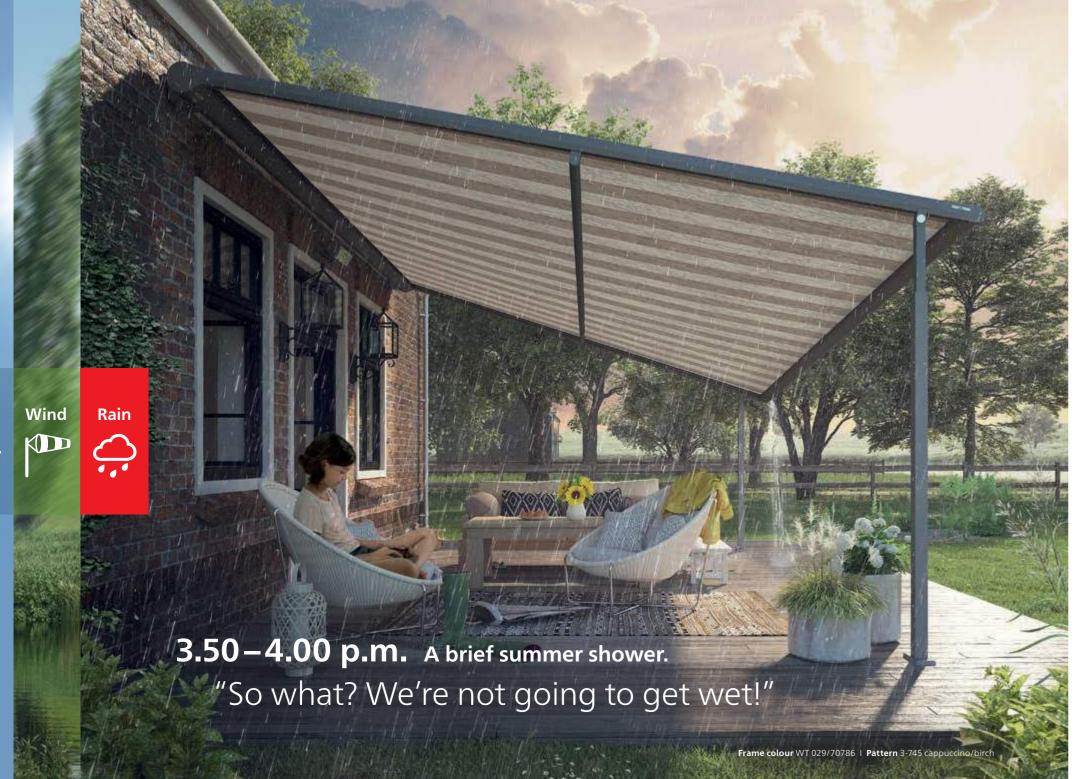

## A dry spot even during light showers

You also keep dry with Plaza Viva during short rain showers. Our recipe for success: the adjustable telescopic post and the water-repellent awning fabric (more about our fabrics on page 10). You can remain seated in your favourite chair or enjoy a family meal totally relaxed and **enjoying being outdoors in the rain.** 