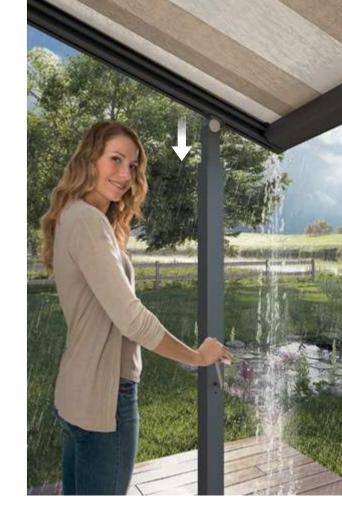

### Telescopic post for rain drainage

To drain off the rainwater, a minimum awning pitch is necessary. If, however, this is not always possible due to the required clearance height, the optional telescopic post helps. You can lower it **using a gear handle** to achieve the required pitch in the rain.

## A dry spot even during light showers

You also keep dry with Plaza Viva during short rain showers. Our recipe for success: the adjustable telescopic post and the water-repellent awning fabric (more about our fabrics on page 10). You can remain seated in your favourite chair or enjoy a family meal totally relaxed and **enjoying being outdoors in the rain.** 

#### Really flexible

When lowering the top part of the post using the gear handle, the load on the construction is reduced and it remains inherently stable. This is possible thanks to the wall bracket with floating bearing and the patented compensation joint on the upper part of the post. Both guarantee that the pitch of the entire awning is ideally adjusted. The entire unit is thus protected.