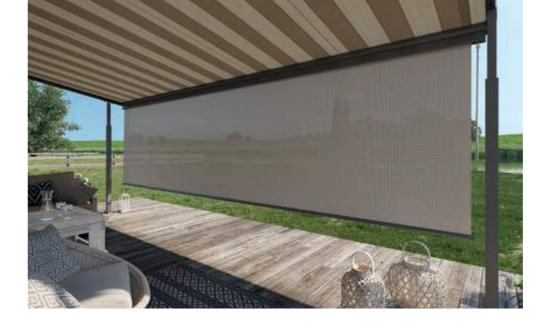

## Vertical sun protection fabrics with a crystal-clear view

The fabric collection screens by weinor® offers ideal privacy and sun protection for the Valance Plus and VertiTex II with various degrees of transparency and air permeability.

## Additional attractive privacy and sun protection from the front

The Valance Plus from weinor is the perfect solution for dazzling light, especially when the sun is lying low in the evening. It can be lowered using the gear handle and then also offers reliable privacy protection. The Valance Plus is also available with the fabrics from the screens by weinor® collection that let light and air through. It can be retrofitted to existing Plaza Viva systems without VertiTex II.