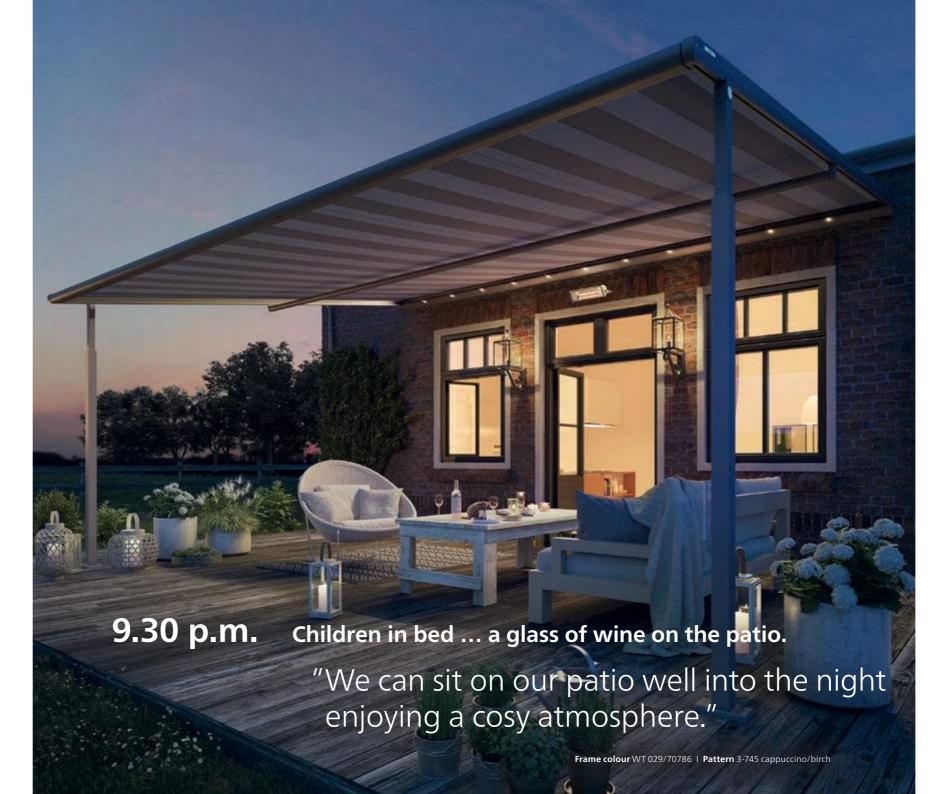

# **Beautiful sun shading** even for larger spaces

You should enjoy your great summer's day on the patio without any worries. Plaza Viva provides the necessary shade so you can do just that. And in fact over **up to 30 m²**, for the whole family including friends. But Plaza Viva isn't just practical. It adapts to any house facade with its **modern**, **slimline design**. And the **huge selection of attractive awning fabrics** gives you the option of designing your outdoor space to your own personal taste.

## Light and warmth – for ultimate comfort thanks to LEDs and a heating system

Your options for great comfort: enjoy evenings on the patio under warm white **LED spotlights** that can be dimmed infinitely.