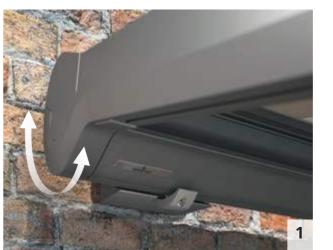

### Well protected

The all-round enclosed and robust **awning cassette** keeps the fabric and other component parts well protected from the elements. As a result, you can enjoy your wind-resistant sun protection for many years.

### Wonderful in design and aesthetics

Plaza Viva is designed so that almost no fixings are visible. As a result, the **awning design** looks slimline, modern and elegant. Turn your outdoor space into a hidden gem with Plaza Viva!