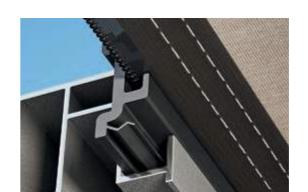

### OptiStretch or Stretch – for a stable fabric position

With Plaza Viva OptiStretch the fabric is held captive and on all four sides. The advantages: a highly tensioned fabric and no light gap on the sides. The basic version of the Plaza Viva Stretch is tensioned on two sides and there is a light gap between the fabric and guide channel. A strong rope tensioning system ensures even fabric positioning with both versions.