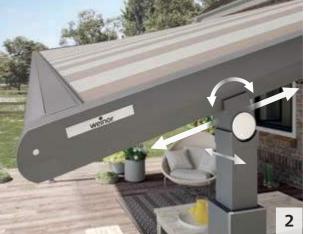

Would you like to enjoy the open air? Then simply move your Plaza Viva precisely to the desired position via radio control or Smart Home.

Plaza Viva Enjoy the outdoors, in almost any weather

Our tip: With the Plaza Viva **OptiStretch** version, the fabric is always held captive and the edges of the cover are prevented from bellowing in winds.

### **Convenient control**

Like Plaza Viva, VertiTex II can also be operated using radio control or Smart Home.

Design your own dream patio!

www.weinor.com/3d-designer

Patio roofs