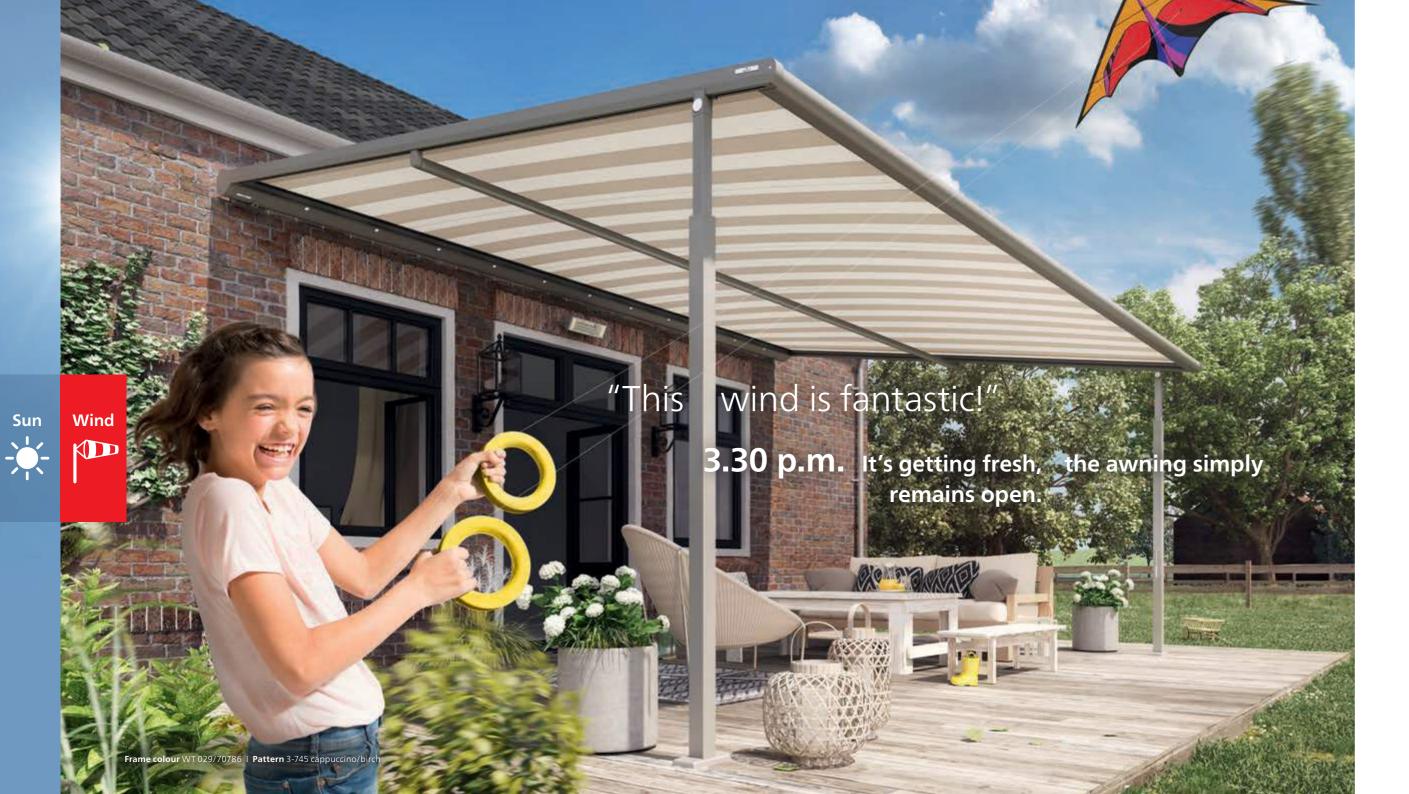

### **Extremely stable** even in windy weather

Yes, a little summer breeze is lovely. Especially if the awning remains stable despite strong gusts. Just like Plaza Viva. Thanks to the two front posts it is **extremely wind-resistant.** The stable structure guarantees that the pergola awning can remain extended up to wind force 6 (Beaufort) and then also offers reliable sun protection too. Even with facades with not many load bearing substrates, like old buildings for example, the posts withstand strong wind loads consistently.