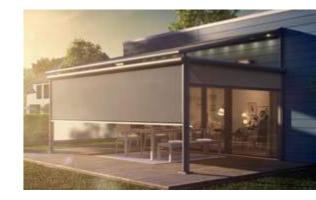

## Plaza Viva with VertiTex II – even more protection in one system

The universal VertiTex II vertical awning extends the Plaza Viva with reliable sun, privacy, wind and glare protection – and in fact all round. Because the vertical awning can be mounted all around or on individual sides. Clever rail or zip technology ensures reliable lateral guidance. The vertical awning excels with an elegant, compact design that goes perfectly with the Plaza Viva. The cassette is available in round or square form. VertiTex II is also available with the fabrics from the screens by weinor® collection that let light and air through.