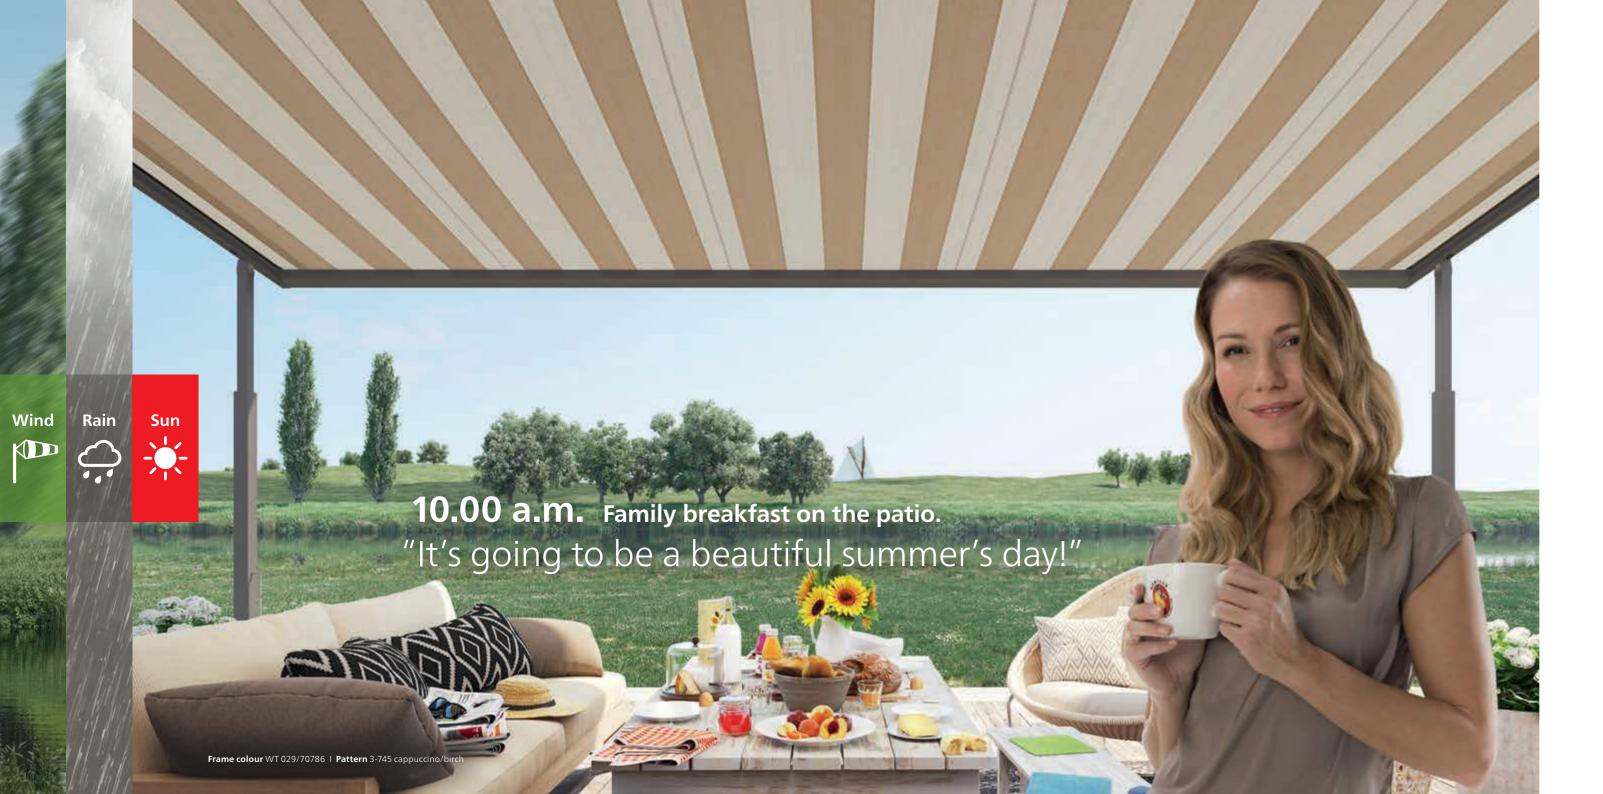

## A dry spot even during light showers

You also keep dry with Plaza Viva during short rain showers. Our recipe for success: the adjustable telescopic post and the water-repellent awning fabric (more about our fabrics on page 10). You can remain seated in your favourite chair or enjoy a family meal totally relaxed and **enjoying being outdoors in the rain.** 

### Telescopic post for rain drainage

To drain off the rainwater, a minimum awning pitch is necessary. If, however, this is not always possible due to the required clearance height, the optional telescopic post helps. You can lower it **using a gear handle** to achieve the required pitch in the rain.