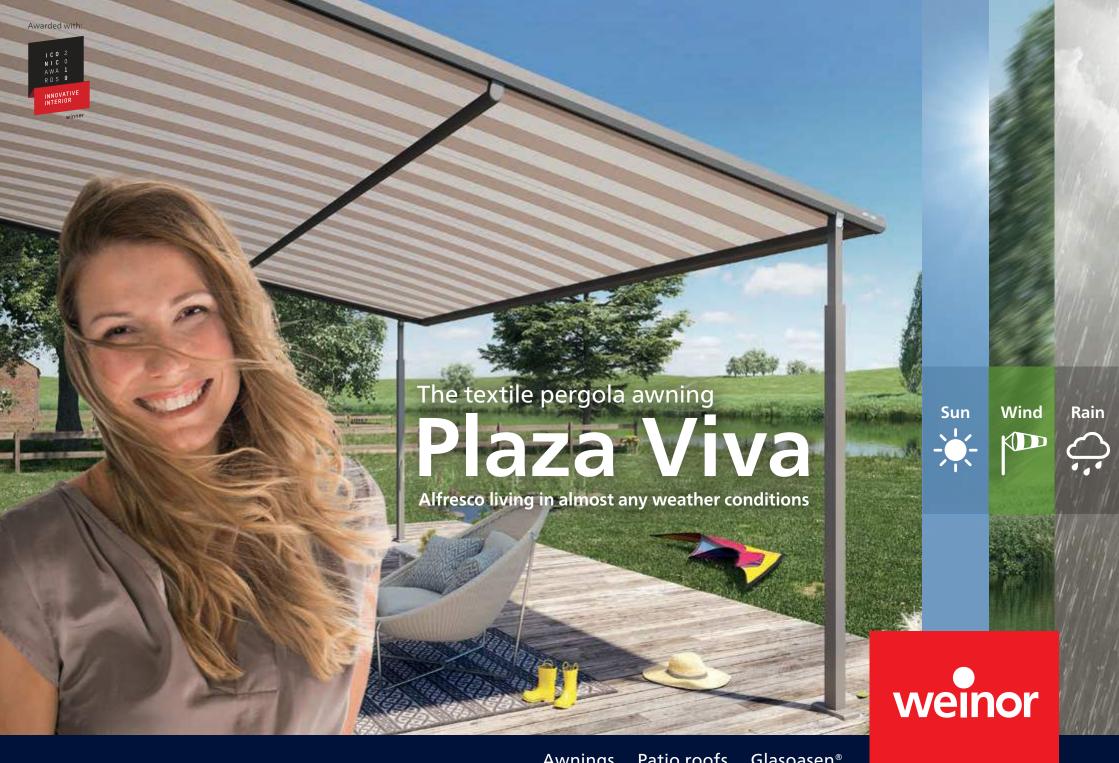

Plaza Viva Enjoy the outdoors, in almost any weather 20°C - ₩F 1−2

# **Beautiful sun shading** even for larger spaces

You should enjoy your great summer's day on the patio without any worries. Plaza Viva provides the necessary shade so you can do just that. And in fact over **up to 30 m²**, for the whole family including friends. But Plaza Viva isn't just practical. It adapts to any house facade with its **modern**, **slimline design**. And the **huge selection of attractive awning fabrics** gives you the option of designing your outdoor space to your own personal taste.