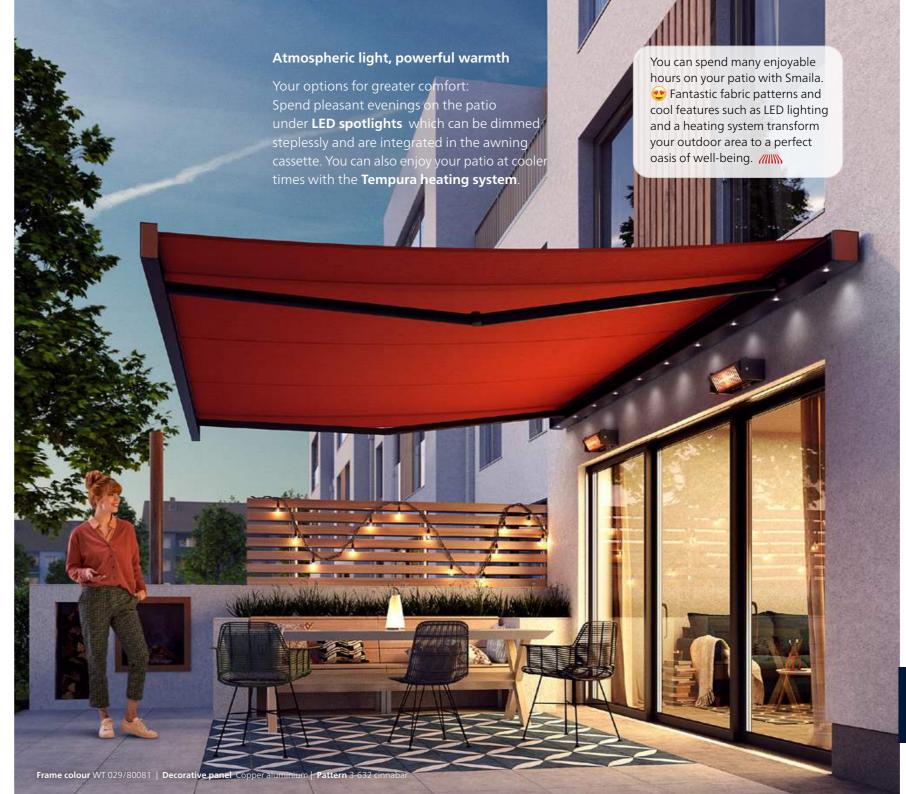

## Like me!

Smaila offers you a host of options to set fantastic accents on the balcony or patio. Inspiring fabric patterns, unique frame colours and attractive decorative end caps make your favourite place unmistakable.

Smaila – More than a mere awning!

#### Further information is available under www.weinor.com/control

Whether using a gear handle, hard wired, remote control or Smart Home, hand transmitters, a smartphone or an automatic weather system – a wide range of control options are available for the operation of weinor awnings and accessories from weinor BiConnect or Somfy. Simply select the suitable control package Manual, Basic, Comfort or Smart. LED lighting and the heating system can be dimmed fine-tuned using remote controls or Smart Home. Your weinor retailer is happy to advise you competently.