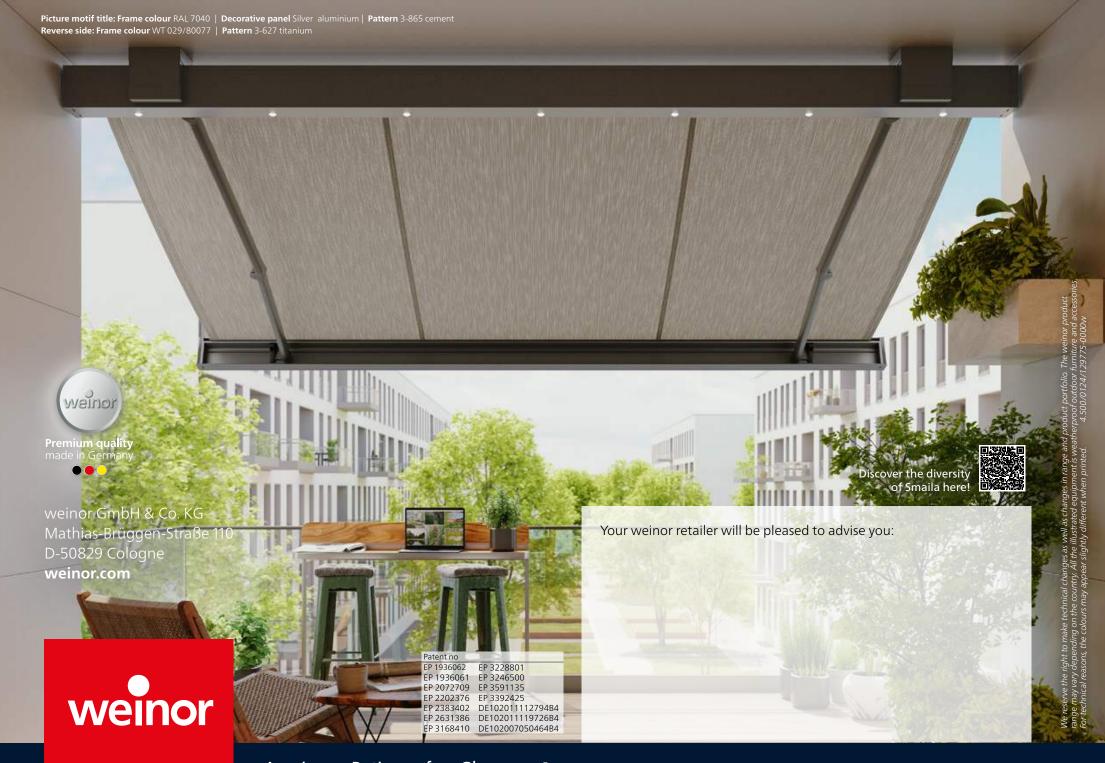

Individual design – as an expression of your personality

Smaila – More than a mere awning!

#### The latest frame colours

You can choose between more than 50 standard colours and over 150 further RAL colours from weinor. Our in-house powder coating from the weinor factory guarantees colour fastness and a uniform gloss level.

#### Upon request: 5 elegant decorative panels

To provide the awning cassette with a special touch, you can equip the end caps with 5 attractive patterns. This provides your Smaila with a bespoke individual look. Of course, the end caps are also available with the same frame colour as your awning.